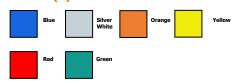

CATIONS**

• Traffic Signage, Work Zones, Trucks, RV, Cars, Bikes.

| PHYSICAL PROPERTIES | STANDARD | METRIC |
|---------------------|----------|--------|
|---------------------|----------|--------|

| Peel Adhesion           | 43 oz/in | 11.95 N/25 mm |
|-------------------------|----------|---------------|
| Thickness               | 6 mil    | 0.15 mm       |
| Application Temperature | 65 F     | 18°C          |
| Temperature Resistance  | 150 F    | 65°C          |
|                         |          |               |

Requirements ASTM D4956 Type 1 and EN-12899 RA1

#### STORAGE AND HANDLING

Storage Conditions: Cool and fry area. No direct sun.

## **STANDARD LENGTH (S)**

- 10 Yards (30 Feet)
- 60 Yards (150 Feet)
- Contact Tape Providers for other available sizes

## COLOR (S)



### **TABLE OF MEASUREMENTS**

# STANDARD WIDTH(S)

| IN               | MM   |  |
|------------------|------|--|
| 3/8              | 9.5  |  |
| 1/2              | 12.5 |  |
| 3/4              | 19   |  |
| 1                | 25   |  |
| 1.5              | 38   |  |
| 2                | 50   |  |
| 3                | 75   |  |
| 4                | 100  |  |
| 6                | 150  |  |
| 49               | 1200 |  |
| Custom Available |      |  |



• Note: Contact Tape Providers for Custom Printed Cores.