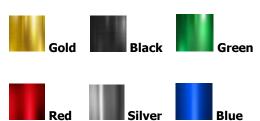

### COLOR (S)

- Blue Metalized will be discontinued Call for Availability.
- Note: Contact Tape Providers for Custom Printed Cores.