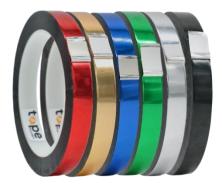

### COLOR (S)

- Blue Metalized will be discontinued Call for Availability.
- Note: Contact Tape Providers for Custom Printed Cores.