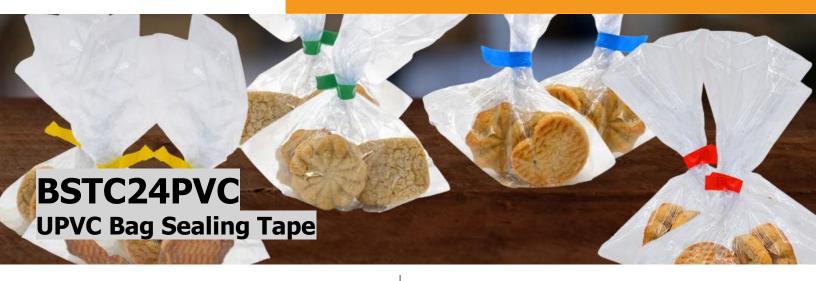

#### **PRODUCT APPLICATIONS**

• Product Packing, Sealing, Bundling, Color Coding, Poly Bags.

| PHYSICAL PROPERTIES | STANDARD | METRIC |
|---------------------|----------|--------|
|---------------------|----------|--------|

#### **STANDARD LENGTH (S)**

- 180 Yards 165 Meters
- Contact Tape Providers for other available sizes

#### COLOR (S)