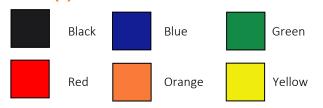

# **Product Technical Data Sheet**

This page covers product technical specifications along with product properties and usage.



#### **COMPOSITION**

Solvent Based Natural Rubber Adhesive.

#### **PRODUCT APPLICATIONS**

• Product Packing, Sealing, Bundling, Color Coding, Poly Bags.

| PHYSICAL PROPERTIES | STANDARD | METRIC |
|---------------------|----------|--------|
|---------------------|----------|--------|

Tensile Strength42 lbs/in186.86 N/25 mmAdhesion to Steel15 oz/in4.17 N/25 mmThickness2.4 mils0.060 mmElongation75%75%Temperature Resistance176 F80°C

### **STORAGE AND HANDLING**

Storage Conditions: Cool and fry area. No direct sun.

#### **STANDARD LENGTH (S)**

- 180 Yards 165 Meters
- Contact Tape Providers for other available sizes

#### COLOR (S)



#### **TABLE OF MEASUREMENTS**

## **STANDARD WIDTH(S)**

| IN               | MM   |  |
|------------------|------|--|
| 3/8              | 9mm  |  |
| 1/2              | 12mm |  |
| 5/8              | 15mm |  |
| Custom Available |      |  |



• **Note:** Contact Tape Providers for Custom Printed Cores.